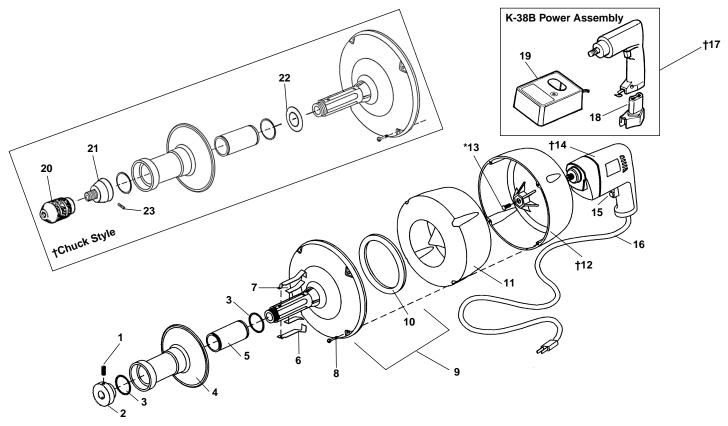

NOTE: Order parts by Catalog Number only. DO NOT order by Reference Number.

| Ref. | Catalog    | Description                 | Ref.       | Catalog    | Description                                  |
|------|------------|-----------------------------|------------|------------|----------------------------------------------|
| No.  | <u>No.</u> | <u>Description</u>          | <u>No.</u> | <u>No.</u> | <u>Description</u>                           |
| 1    | 41502      | Set Screw 5/16" - 18 x 3/4" | 16         | 24747      | Cord (115V)                                  |
| 2    | 41507      | Nose Piece                  | †17        | 39707      | Power Unit, Charger, Battery (115V)          |
| 3    | 41512      | Spiral Ring (2)             | -          | 44902      | Power Unit, Charger, Battery (240V-Export)   |
| 4    | 41517      | Hand Grip                   |            | 41197      | Power Unit, Charger, Battery (220V-Europe)   |
| 5    | 41522      | Sleeve                      | 18         | 39717      | Battery Pack - K-38-B                        |
| 6    | 41532      | Clamp Spring (2)            |            | 41207      | Battery 220/240V                             |
| 7    | 41537      | Booster Spring (2)          | 19         | 39712      | Charger - K-38-B                             |
| 8    | 41542      | Captive Screw (4)           |            | 41202      | Charger 220V                                 |
| 9    | 41547      | Drum Front w/Gasket         |            | 44952      | Auto Charger 12 VDC                          |
| 10   | 47252      | Gasket                      | 20         | 55247      | Cable Chuck                                  |
| 11   | 41552      | Drum Liner                  | 21         | 55257      | Chuck Adapter                                |
| †12  | 41557      | Drum Back                   | 22         | 55252      | Spacer                                       |
| *13  | 76775      | Screw (Left Hand Thread)    | 23         | 60025      | Set Screw                                    |
| †14  | 61980      | Power Unit (115V)           | _          | 41562      | Decal Package K-38                           |
|      | 84430      | Power Unit (230V-Export)    | _          | 41567      | Decal Package K-38-B                         |
|      | 44462      | Power Unit (220V-Europe)    | _          | 55242      | Chuck Assy. Kit Includes Ref. No. 20, 21, 22 |
| 15   | 61100      | Switch (115V)               |            |            | •                                            |
|      | 84685      | Switch (230V-Export)        |            |            |                                              |
|      | 44467      | Switch (220V-Europe)        |            |            |                                              |

†See Service Notes

## **†Service Notes**

Ref. No. 11 & 13: To remove drum back from power unit, first remove left hand screw Ref. 12. Strike unit as shown in figures below to unscrew drum.

Ref. No. 16: See Model 3350 for component parts

**†Chuck conversion:** When converting to cable chuck Ref. 19, remove springs Ref. 6 & 7.